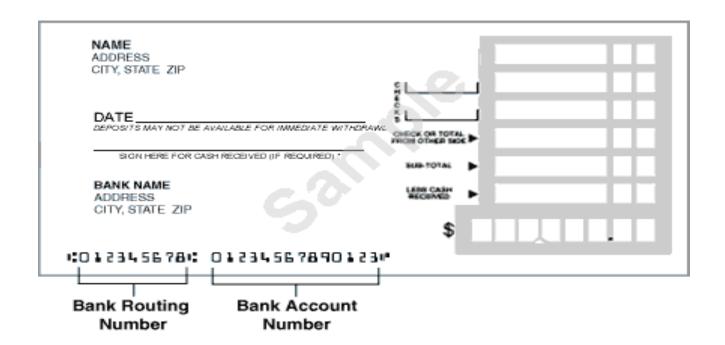

| Date:                                                                                                                                                                                                                                                                                                                                                                                                                                                                   |

Please return completed form via mail or fax to:

ITW Benefits Service Center - Reimbursements P.O. Box 3970 Manchester, NH 03105





## **Direct Deposit Authorization Form**

## Check Sample



## Deposit Slip Sample