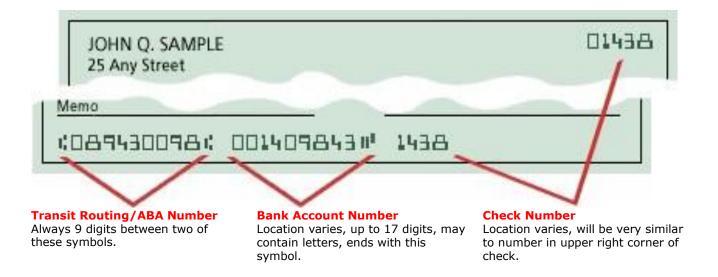

| Date:                                                                                                                                                                                                                                                                                                                                                                                                                                                                   |

Please return completed form via mail or fax to:

ITW Benefits Service Center - Reimbursements P.O. Box 3970 Manchester, NH 03105





## **Direct Deposit Authorization Form**

## Check Sample



## Deposit Slip Sample